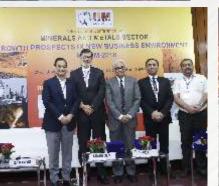

**CEO** Conclave

Moderator

Shri R N Parbat, Past President, Indian Institute of Metal

- Panel
- CHAIRMAN, SAIL
- CMD, RINL
- CMD, MECON
- CMD, MIDHANI
- CMD. CCL
- Dr. Vinod Nowal, Dy. MD, JSW Steel
- Shri Anand Sen, President (TQM & Steel Business) Tata Steel
- Shri S S Mohanty, Vice Chairman & MD,