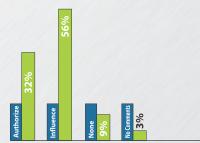

# VISITOR STATISTIC

Role in decision making process

- Internet Search
  - Bearings